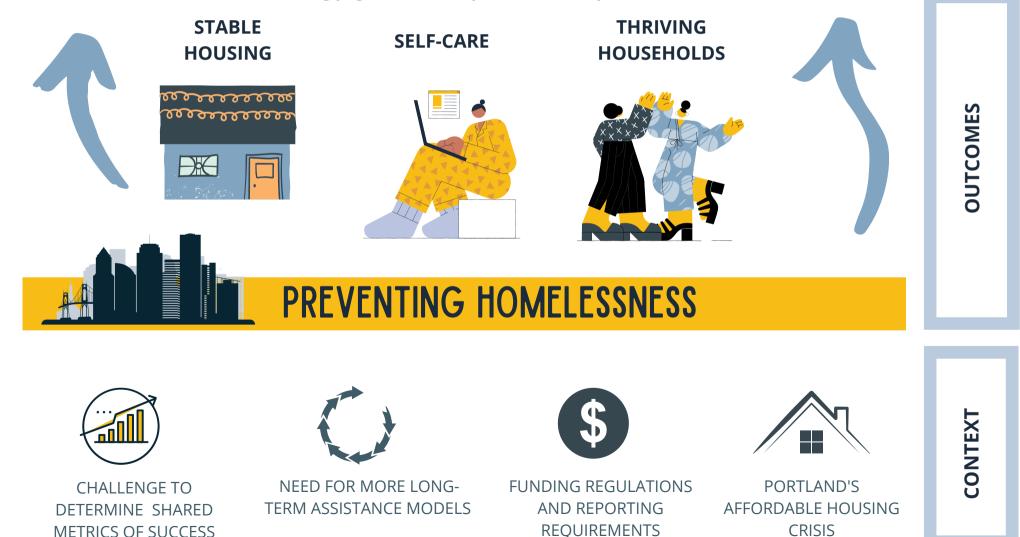

## IMPACT NW THEORY OF CHANGE

IMPACT NW BREAKS THE BARRIERS OF POVERTY AND SYSTEMIC RACISM TO BUILD STRONG, EQUITABLE COMMUNITIES WHERE EVERYONE HAS THE OPPORTUNITY AND CAPACITY TO ACHIEVE THEIR FULL POTENTIAL IN LIFE, BE SAFE AND SECURE, PURSUE THEIR DREAMS, AND EXPERIENCE JOY AND HEALTHY RELATIONSHIPS.

\*Start at bottom of the following page and move up to see how Impact NW achieves its ultimate outcome

Impact NW is a social services non-profit agency that serves individuals and families at risk of losing their housing with programming that is inclusive of BIPOC, Slavic, refugee, immigrant, and LGBTQIA+ community members in the Portland metro area.